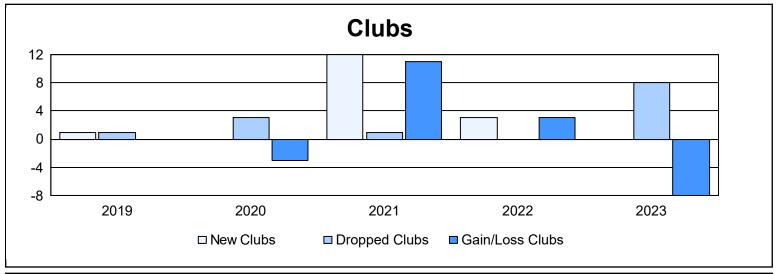

District P As of June 2023 Cumulative

| Year      | New<br>Clubs | Dropped<br>Clubs | Gain/<br>Loss<br>Clubs | New<br>Members | Charter<br>Members | Reinstate<br>Members | Transfer<br>Members | Total<br>Member<br>Added | Total<br>Members<br>Dropped | Gain/<br>Loss<br>Members |
|-----------|--------------|------------------|------------------------|----------------|--------------------|----------------------|---------------------|--------------------------|-----------------------------|--------------------------|
| 2018-2019 | 1            | 1                | 0                      | 4              | 22                 | 0                    | 0                   | 26                       | 22                          | 4                        |
| 2019-2020 | 0            | 3                | -3                     | 0              | 0                  | 0                    | 0                   | 0                        | 70                          | -70                      |
| 2020-2021 | 12           | 1                | 11                     | 22             | 336                | 54                   | 0                   | 412                      | 27                          | 385                      |
| 2021-2022 | 3            | 0                | 3                      | 57             | 91                 | 7                    | 2                   | 157                      | 22                          | 135                      |
| 2022-2023 | 0            | 8                | -8                     | 13             | 48                 | 7                    | 0                   | 68                       | 319                         | -251                     |
| Average   | 3            | 3                | 1                      | 19             | 99                 | 14                   | 0                   | 133                      | 92                          | 41                       |