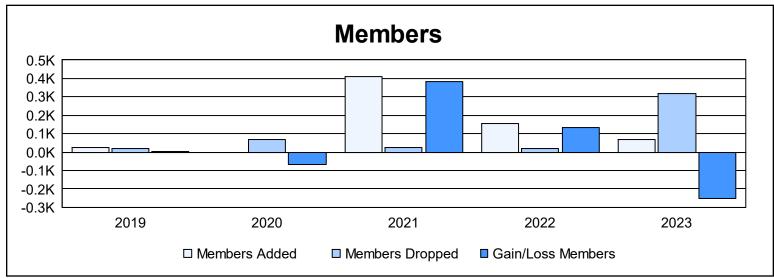

District P As of June 2023 Cumulative

| Year      | New<br>Clubs | Dropped<br>Clubs | Gain/<br>Loss<br>Clubs | New<br>Members | Charter<br>Members | Reinstate<br>Members | Transfer<br>Members | Total<br>Member<br>Added | Total<br>Members<br>Dropped | Gain/<br>Loss<br>Members |
|-----------|--------------|------------------|------------------------|----------------|--------------------|----------------------|---------------------|--------------------------|-----------------------------|--------------------------|
| 2018-2019 | 1            | 1                | 0                      | 4              | 22                 | 0                    | 0                   | 26                       | 22                          | 4                        |
| 2019-2020 | 0            | 3                | -3                     | 0              | 0                  | 0                    | 0                   | 0                        | 70                          | -70                      |
| 2020-2021 | 12           | 1                | 11                     | 22             | 336                | 54                   | 0                   | 412                      | 27                          | 385                      |
| 2021-2022 | 3            | 0                | 3                      | 57             | 91                 | 7                    | 2                   | 157                      | 22                          | 135                      |
| 2022-2023 | 0            | 8                | -8                     | 13             | 48                 | 7                    | 0                   | 68                       | 319                         | -251                     |
| Average   | 3            | 3                | 1                      | 19             | 99                 | 14                   | 0                   | 133                      | 92                          | 41                       |